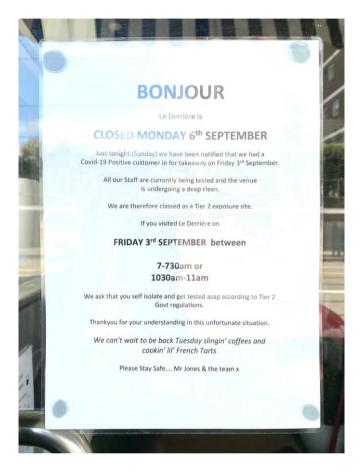

## **BULLETIN: TIER 2 site in Domain Village**

A Member has alerted MSYRG that Le Derrière has posted a sign on its door notifying it is a Tier 2 site.

Le Derrière had a Covid-19 Positive customer attend for takeaway on Friday 3rd September between 7.00-7.30 am & 10.30 -11.00 am

If you visited Le Derrière in those time-windows please self-isolate and get tested.

Le Derrière is currently closed for a deep clean and all staff are currently being tested

Le Derrière looks forward to re-opening on Tuesday